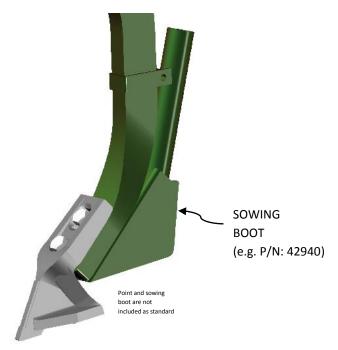

**FINEST IN THE FIELD** 

630 TYNE

ASSEMBLY

Point and Boot not included as standard

EASY UPGRADE FOR YOUR JOHN SHEARER DIRECT DRILL John Shearer Ltd is pleased to announce the release of our new 630 spring release tyne. Based on the successful 620 tyne, the 630 has been strengthened in all areas, offering higher breakout while limiting the overall load that is applied to the frame of the drill.

With features like 2-bolt foot mounting (the same as used on our Universal Cultivator) this tyne can accommodate multiple points and fittings. A seeding tube is also available.

The design is low profile and allows easy fitment on Drills (in particular the 4 and 6 row Direct Drills) and Cultivators (e.g. the 4/150, 5/160). The straight leading edge shank and good underframe clearance promotes excellent trash flow.

## **OUTSTANDING FEATURES & SPECIFICATIONS**

- BREAKOUT PRESSURE GREATER THAN 350lb
- HEAVY DUTY CONSTRUCTION
- 614mm UNDERFRAME CLEARANCE
- STANDARD 'V' MOUNT SUITS 75 x 75mm RHS (AS USED ON MOST SHEARER DRILLS AND CULTIVATORS)
- SIMPLE 2-BOLT MOUNTING CLAMP
- MULTIPOINT MULTIPLE (2 BOLT) FOOT OPTIONS Ø<sup>1</sup>/<sub>2</sub>" x 1 <sup>3</sup>/<sub>4</sub>" CENTRES
- LOW PROFILE FOR EXCELLENT TRASH HANDLING
- GREASABLE, HARDENED & REPLACEABLE PIVOT PINS AND BUSHES.
- EDGE ON TYNE 25mm x 50mm SPRING STEEL
- JUMP HEIGHT 270mm (MAX)
- WEIGHT 32.5kg
- TYNE ASSEMBLY PART NUMBER: 42930
- TYNE ASSEMBLY REC. RETAIL PRICE: \$491.00+GST (exc. Point & Boot)
  SPEAK TO YOUR DEALER TODAY FOR BEST PRICE AND DELIVERY.