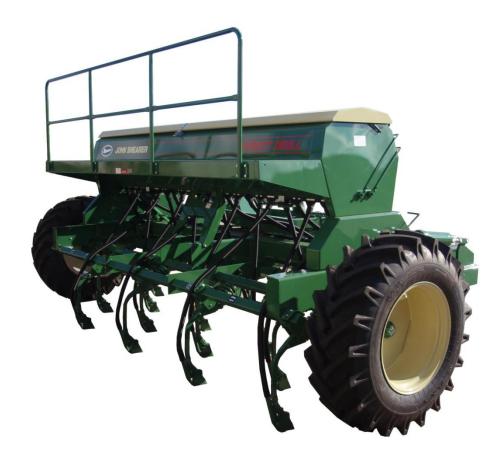

**FINEST IN THE FIELD** 

630 TYNE

ASSEMBLY

Point and Boot not included as standard

EASY UPGRADE FOR YOUR JOHN SHEARER DIRECT DRILL John Shearer Ltd is pleased to announce the release of our new 630 spring release tyne. Based on the successful 620 tyne, the 630 has been strengthened in all areas, offering higher breakout while limiting the overall load that is applied to the frame of the drill.

## THE 630 TYNE SUITS THE FOLLOWING:

JOHN SHEARER DIRECT DRILL JOHN SHEARER 5-160 JOHN SHEARER 4-150 JOHN SHEARER HEAVY DUTY HANDICULT

**OPTIONAL** 