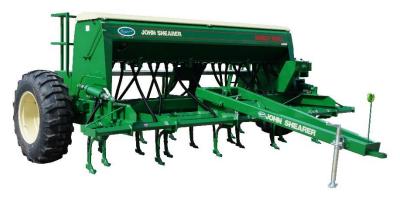

**FINEST IN THE FIELD** 

630 TYNE

ASSEMBLY

Point and Boot not included as standard

EASY UPGRADE FOR YOUR JOHN SHEARER DIRECT DRILL John Shearer Ltd is pleased to announce the release of our new 630 spring release tyne. Based on the successful 620 tyne, the 630 has been strengthened in all areas, offering higher breakout while limiting the overall load that is applied to the frame of the drill.

With features like 2-bolt foot mounting (the same as used on our Universal Cultivator) this tyne can accommodate multiple points and fittings. A seeding tube is also available.

The design is low profile and allows easy fitment on Drills (in particular the 4 and 6 row Direct Drills) and Cultivators (e.g. the 4/150, 5/160). The straight leading edge shank and good underframe clearance promotes excellent trash flow.

## THE 630 TYNE SUITS THE FOLLOWING:

JOHN SHEARER DIRECT DRILL JOHN SHEARER 5-160 JOHN SHEARER 4-150 JOHN SHEARER HEAVY DUTY HANDICULT

**OPTIONAL** 